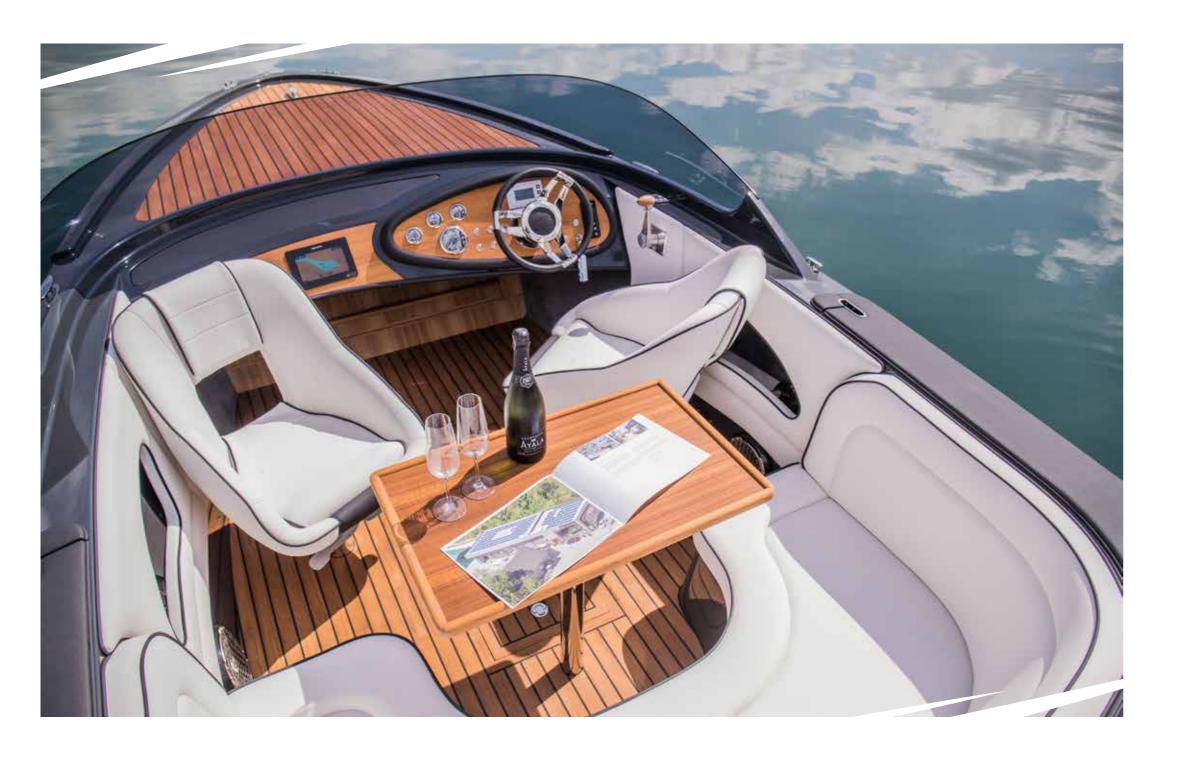

### HIGHLIGHTS

- Board computer, clock
- GPS speed display,
- Retractable sunroof
- LED navigation lighting
- Choice of upholstery color
- Bathing platform covered with teak
- Special colors for hull and deck
- Mahogany or teak on the foredeck
- Teak floor
- Built-in radio with Bluetooth and MP3
- Bow thruster
- Cooling drawer
- Mahogany or teak table
- Waterski pole
- Speaker systems
- Depth gauge
- LED bow lights
- LED underwater lighting