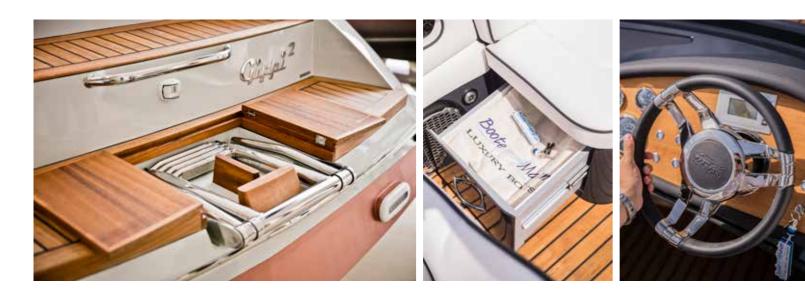

### HIGHLIGHTS

- Board computer, clock
- GPS speed display,
- Retractable sunroof
- LED navigation lighting
- Choice of upholstery color
- Bathing platform covered with teak
- Special colors for hull and deck
- Mahogany or teak on the foredeck
- Teak floor
- Built-in radio with Bluetooth and MP3
- Bow thruster
- Cooling drawer
- Mahogany or teak table
- Waterski pole
- Speaker systems
- Depth gauge
- LED bow lights
- LED underwater lighting