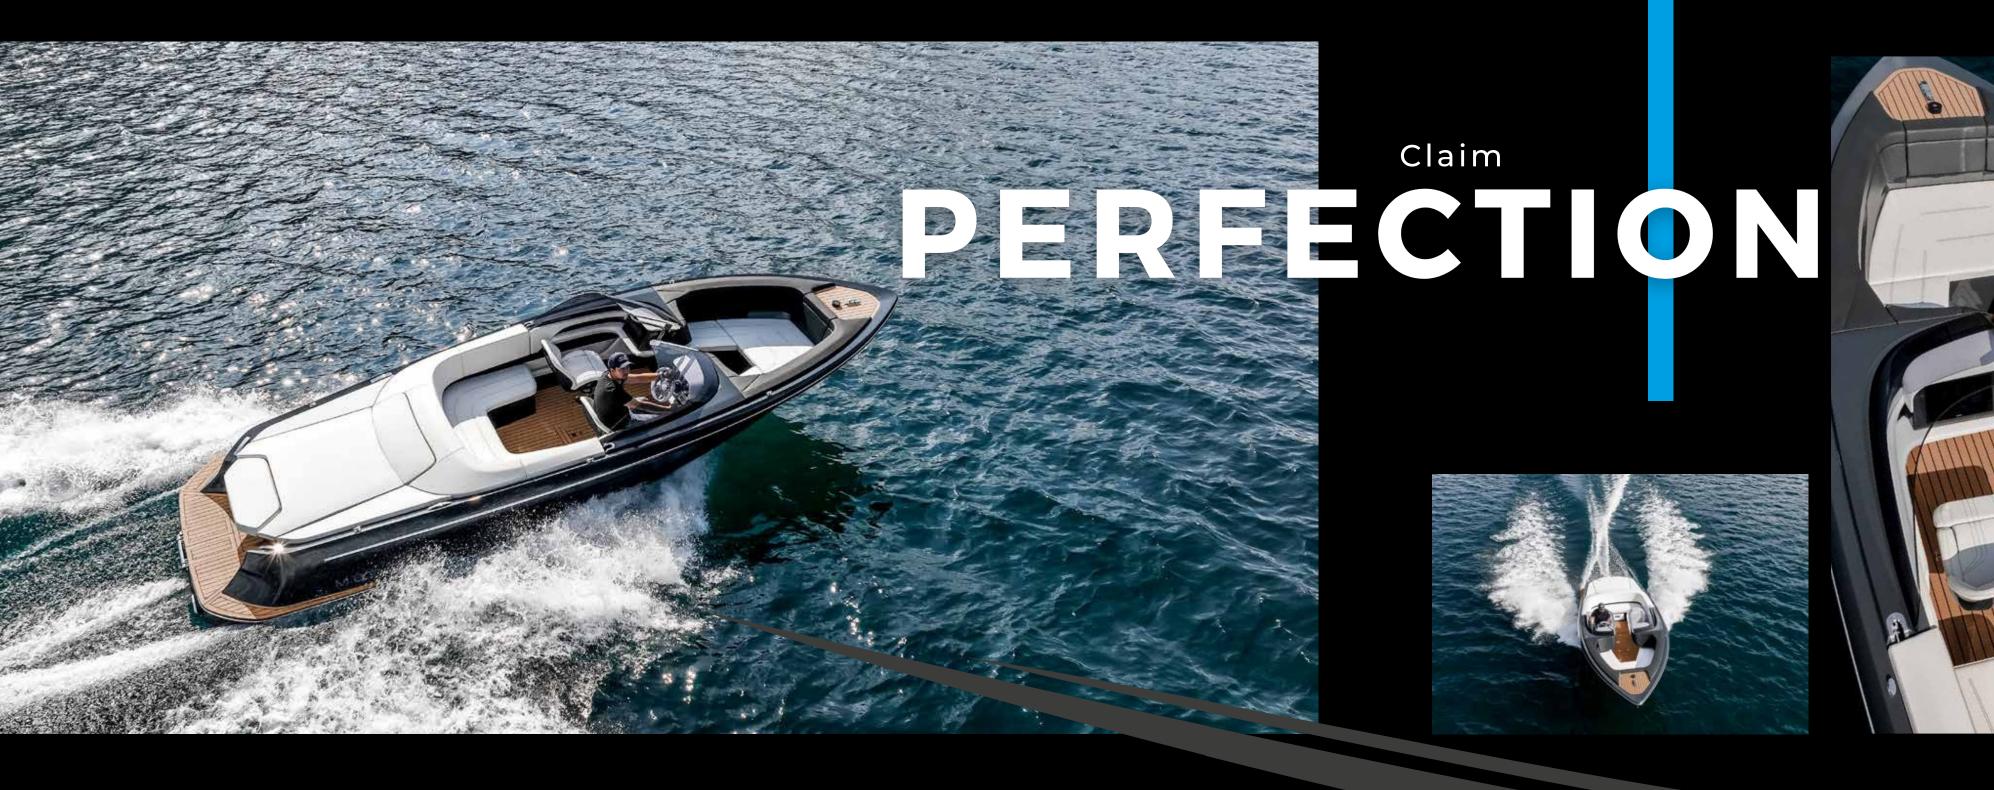

# TURE E

Friends and guests could not be pampered and surprised in a more exclusive and beautiful way. Glide silently and powerfully over the water and enjoy the scenery in the bow of the high-end electric boat M 800 Spyder in the slipstream. This is pure relaxation and experience.

The M 800 Spyder is equipped with the latest technology and the design is also trendsetting.

It can accommodate up to nine people. In total harmony with nature. That is the aim of the Marian shipyard where the boat was built. Real craftsmanship and the love of perfection make this top boat what it is: an aesthetic powerhouse with box seats in the bow.