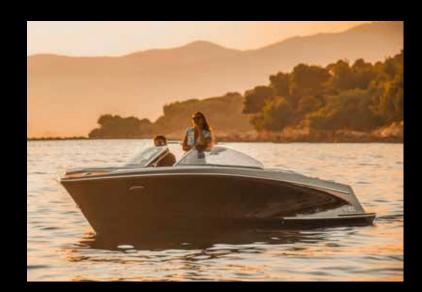

The M 800 Spyder is equipped with the latest technology and the design is also trendsetting.

It can accommodate up to nine people. In total harmony with nature. That is the aim of the Marian shipyard where the boat was built. Real craftsmanship and the love of perfection make this top boat what it is: an aesthetic powerhouse with box seats in the bow.

Technology supports the captain, design inspires him and his guests. The M 800 Spyder can be controlled via an autopilot and has a large on-board computer from which all data such as water depth, water temperature, battery charge level and much more can be read. Reversing camera and underwater lighting are the technical standard here. Every M 800 Spyder is unique. Equipment, materials and <u>colors</u> can be selected individually. Precious woods, leather and chrome are processed by hand.