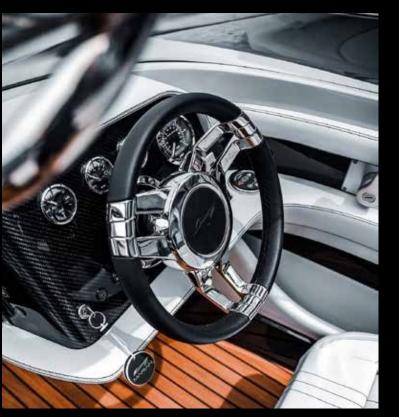

Technology supports the captain, design inspires him and his guests. The M 800 Spyder can be controlled via an autopilot and has a large on-board computer from which all data such as water depth, water temperature, battery charge level and much more can be read. Reversing camera and underwater lighting are the technical standard here. Every M 800 Spyder is unique. Equipment, materials and <u>colors</u> can be selected individually. Precious woods, leather and chrome are processed by hand.

### HIGHLIGHTS

- Board computer, clock
- GPS speed display
- bathing platform with bathing ladder
- 12 inch multifunctional display water
- temperature depth gauge
- LED ambient lighting
- Custom colors of hull and deck
- Teak on foredeck and teak floor
- cooler drawer
- Bow thruster
- Bang & Olufsen® sound system
- Electric windlass with anchor
- reversing camera
- Rudder indicator
- Autopilot
- LED bow lights
- LED underwater lighting