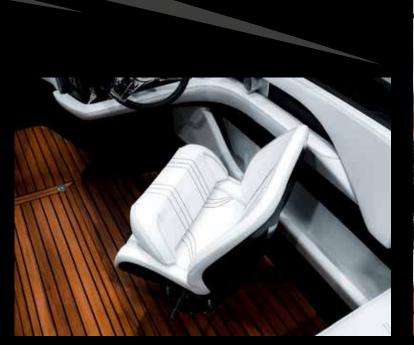

Technology supports the captain, design inspires him and his guests. The M 800 Spyder can be controlled via an autopilot and has a large on-board computer from which all data such as water depth, water temperature, battery charge level and much more can be read. Reversing camera and underwater lighting are the technical standard here. Every M 800 Spyder is unique. Equipment, materials and <u>colors</u> can be selected individually. Precious woods, leather and chrome are processed by hand.

### HIGHLIGHTS

- Board computer, clock
- GPS speed display
- bathing platform with bathing ladder
- 12 inch multifunctional display water
- temperature depth gauge
- LED ambient lighting
- Custom colors of hull and deck
- Teak on foredeck and teak floor
- cooler drawer
- Bow thruster
- Bang & Olufsen® sound system
- Electric windlass with anchor
- reversing camera
- Rudder indicator
- Autopilot
- LED bow lights
- LED underwater lighting