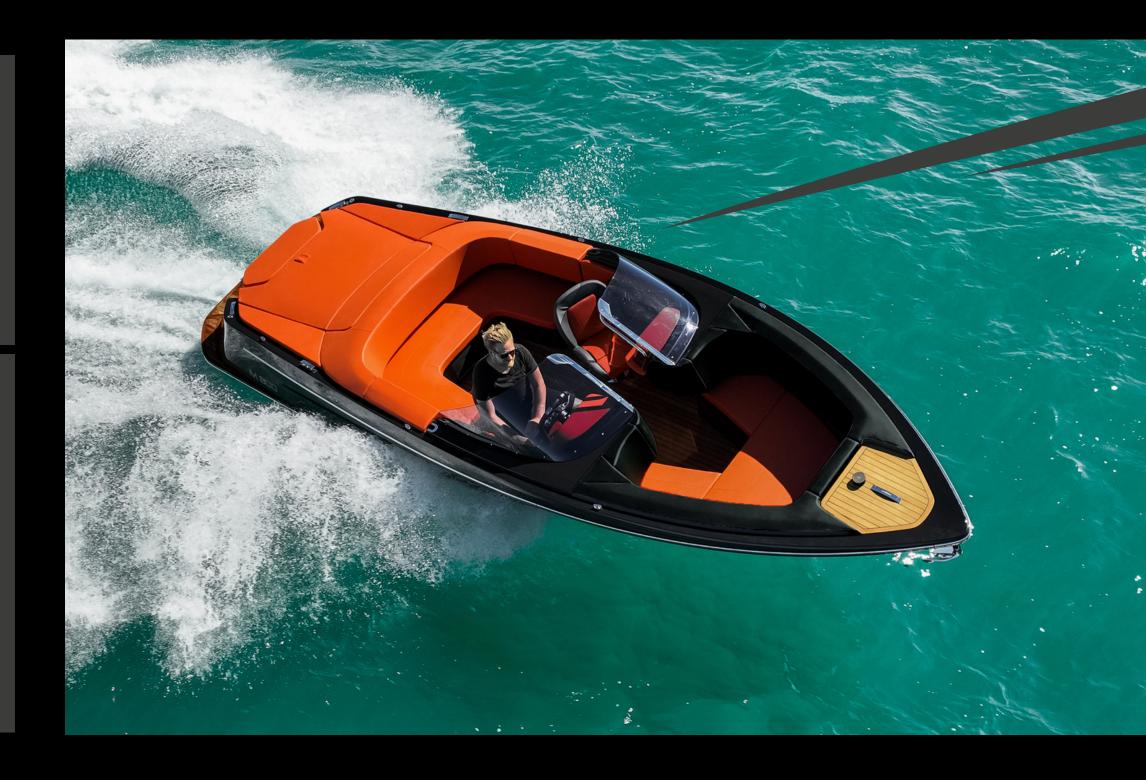

Technology supports the captain, design inspires him and his guests. The M 800 Spyder can be controlled via an autopilot and has a large on-board computer from which all data such as water depth, water temperature, battery charge level and much more can be read. Reversing camera and underwater lighting are the technical standard here. Every M 800 Spyder is unique. Equipment, materials and <u>colors</u> can be selected individually. Precious woods, leather and chrome are processed by hand.