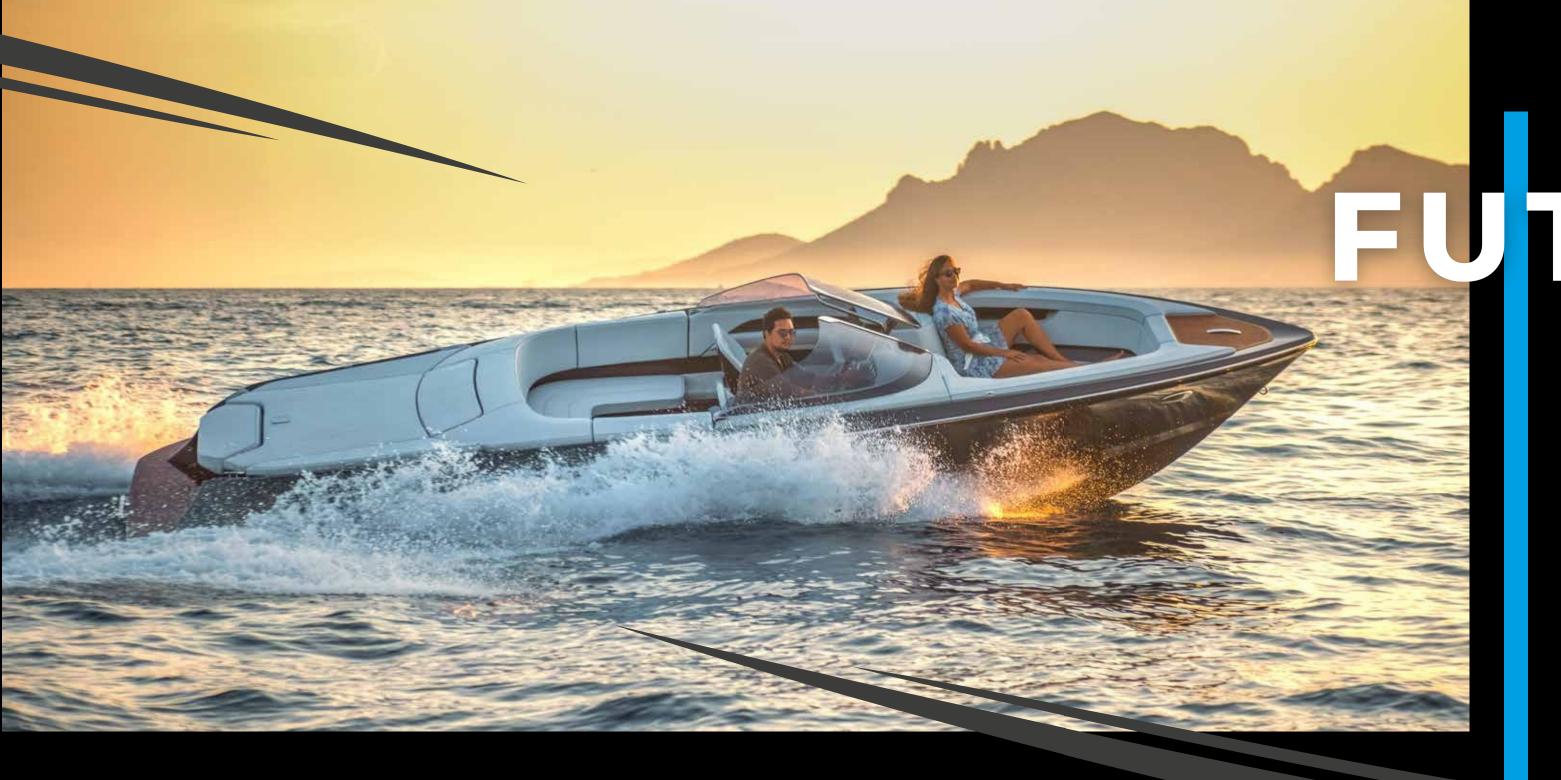

# TURE E

Friends and guests could not be pampered and surprised in a more exclusive and beautiful way. Glide silently and powerfully over the water and enjoy the scenery in the bow of the high-end electric boat M 800 Spyder in the slipstream. This is pure relaxation and experience.

The M 800 Spyder is equipped with the latest technology and the design is also trendsetting.

It can accommodate up to nine people. In total harmony with nature. That is the aim of the Marian shipyard where the boat was built. Real craftsmanship and the love of perfection make this top boat what it is: an aesthetic powerhouse with box seats in the bow.