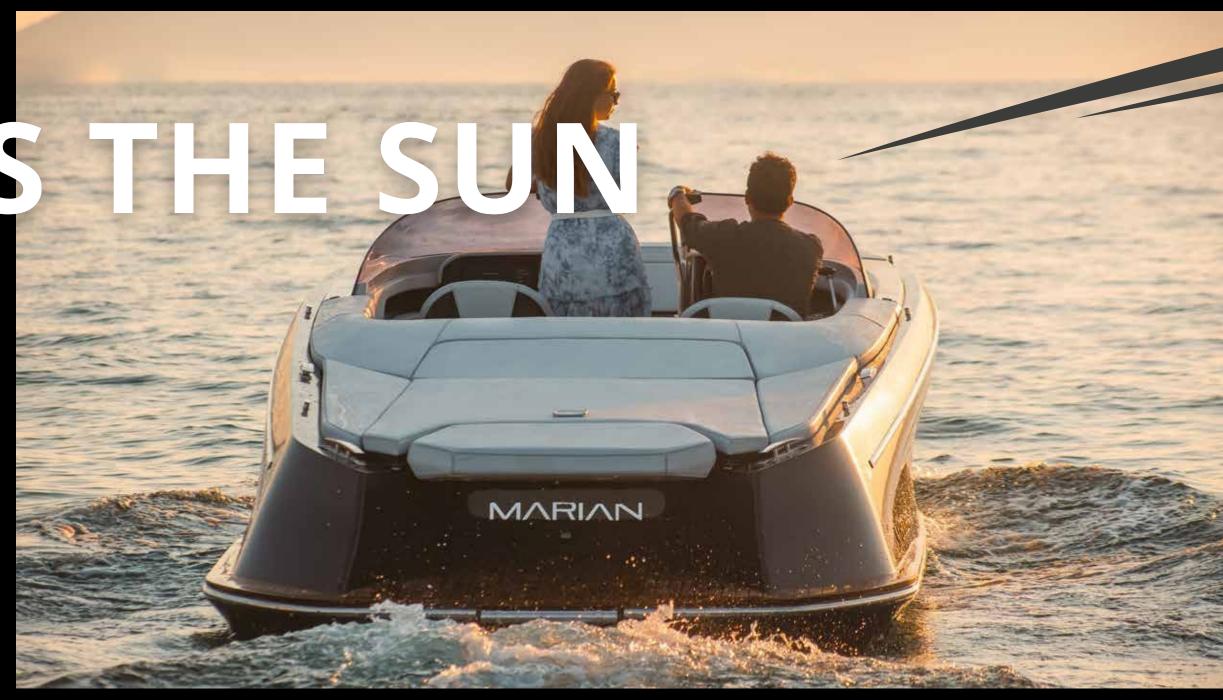

Technology supports the captain, design inspires him and his guests. The M 800 Spyder can be controlled via an autopilot and has a large on-board computer from which all data such as water depth, water temperature, battery charge level and much more can be read. Reversing camera and underwater lighting are the technical standard here. Every M 800 Spyder is unique. Equipment, materials and <u>colors</u> can be selected individually. Precious woods, leather and chrome are processed by hand.