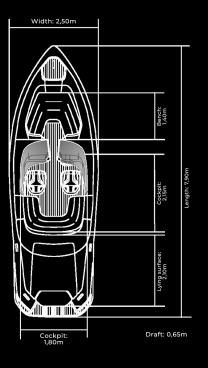

### TECHNICAL DATA

Length 7,90 m
Width 2,50 m
Weight from 1300 kg
Draft 0,65 m
Persons 9
CE certification C
(Coastal Waters)