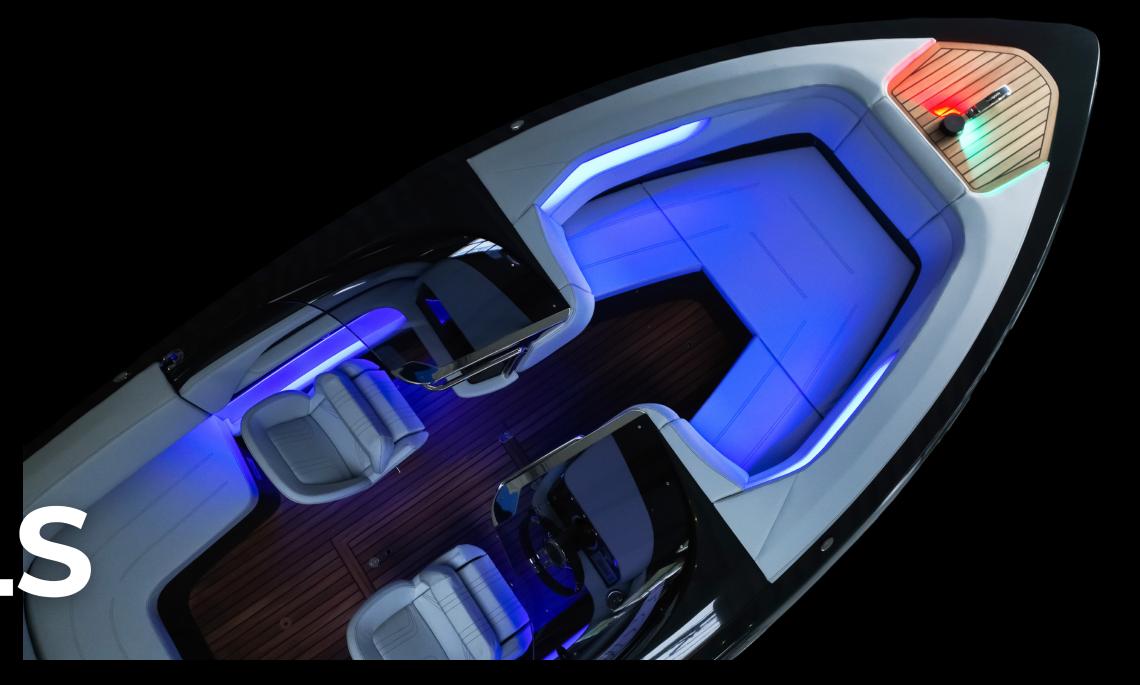

Technology supports the captain, design inspires him and his guests. The M 800 Spyder can be controlled via an autopilot and has a large on-board computer from which all data such as water depth, water temperature, battery charge level and much more can be read. Reversing camera and underwater lighting are the technical standard here. Every M 800 Spyder is unique. Equipment, materials and <u>colors</u> can be selected individually. Precious woods, leather and chrome are processed by hand.

### HIGHLIGHTS

- Board computer, clock
- GPS speed display
- bathing platform with bathing ladder
- 12 inch multifunctional display water
- temperature depth gauge
- LED ambient lighting
- Custom colors of hull and deck
- Teak on foredeck and teak floor
- cooler drawer
- Bow thruster
- Bang & Olufsen® sound system
- Electric windlass with anchor
- reversing camera
- Rudder indicator
- Autopilot
- LED bow lights
- LED underwater lighting