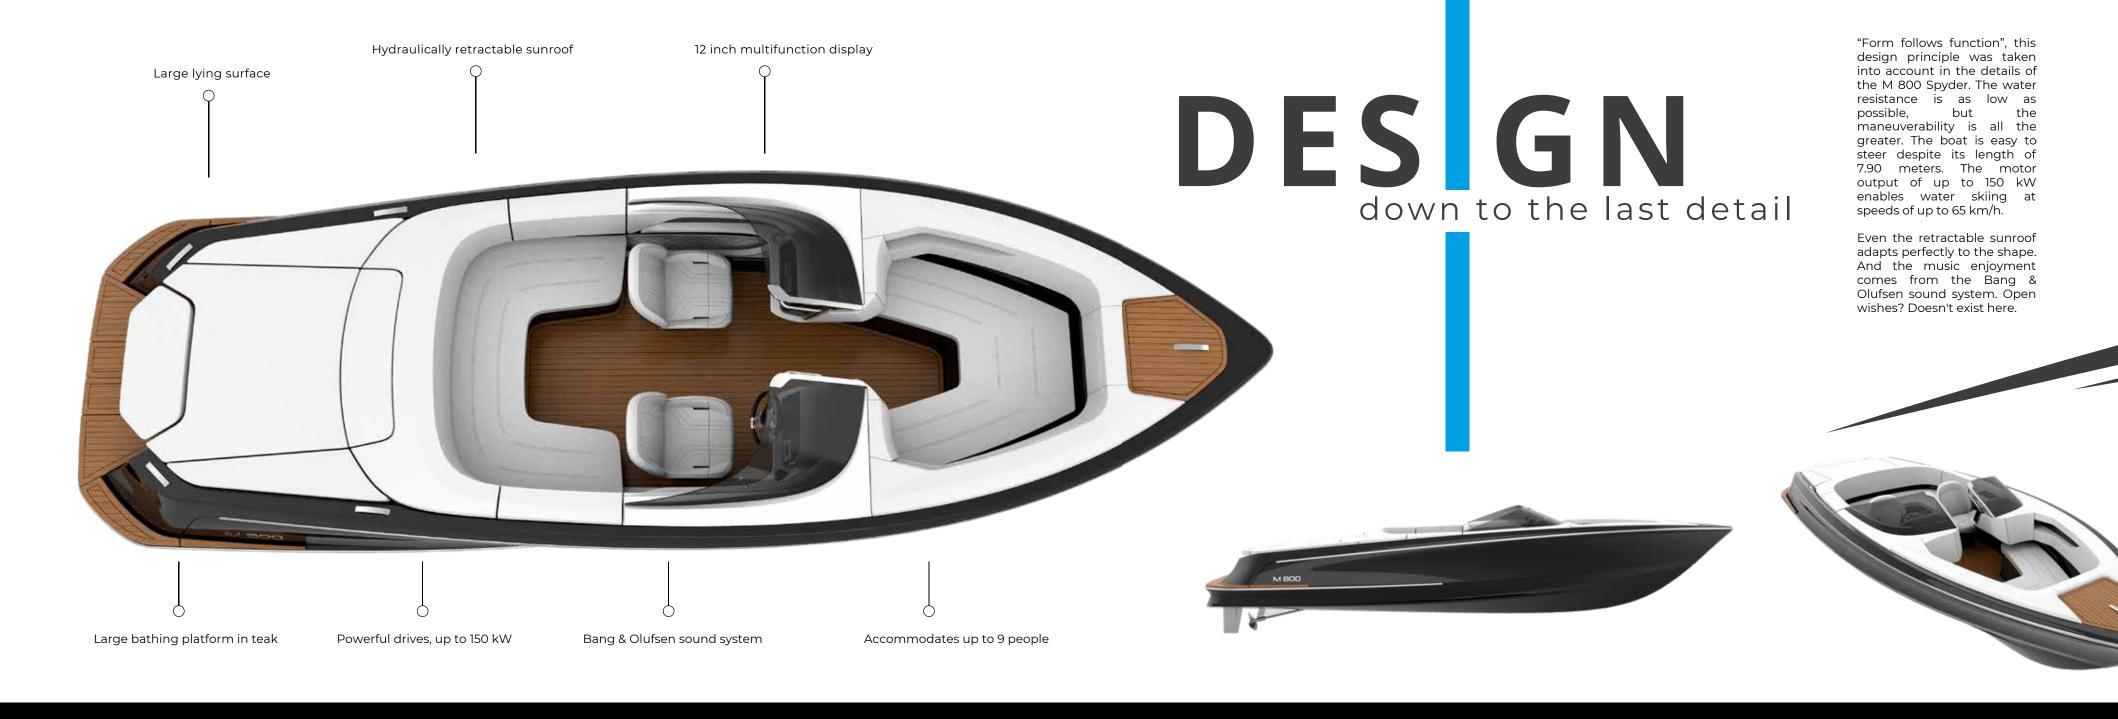

The M 800 Spyder is equipped with the latest technology and the design is also trendsetting.

It can accommodate up to nine people. In total harmony with nature. That is the aim of the Marian shipyard where the boat was built. Real craftsmanship and the love of perfection make this top boat what it is: an aesthetic powerhouse with box seats in the bow.

Technology supports the captain, design inspires him and his guests. The M 800 Spyder can be controlled via an autopilot and has a large on-board computer from which all data such as water depth, water temperature, battery charge level and much more can be read. Reversing camera and underwater lighting are the technical standard here. Every M 800 Spyder is unique. Equipment, materials and <u>colors</u> can be selected individually. Precious woods, leather and chrome are processed by hand.

### HIGHLIGHTS

- Board computer, clock
- GPS speed display
- bathing platform with bathing ladder
- 12 inch multifunctional display water
- temperature depth gauge
- LED ambient lighting
- Custom colors of hull and deck
- Teak on foredeck and teak floor
- cooler drawer
- Bow thruster
- Bang & Olufsen® sound system
- Electric windlass with anchor
- reversing camera
- Rudder indicator
- Autopilot
- LED bow lights
- LED underwater lighting