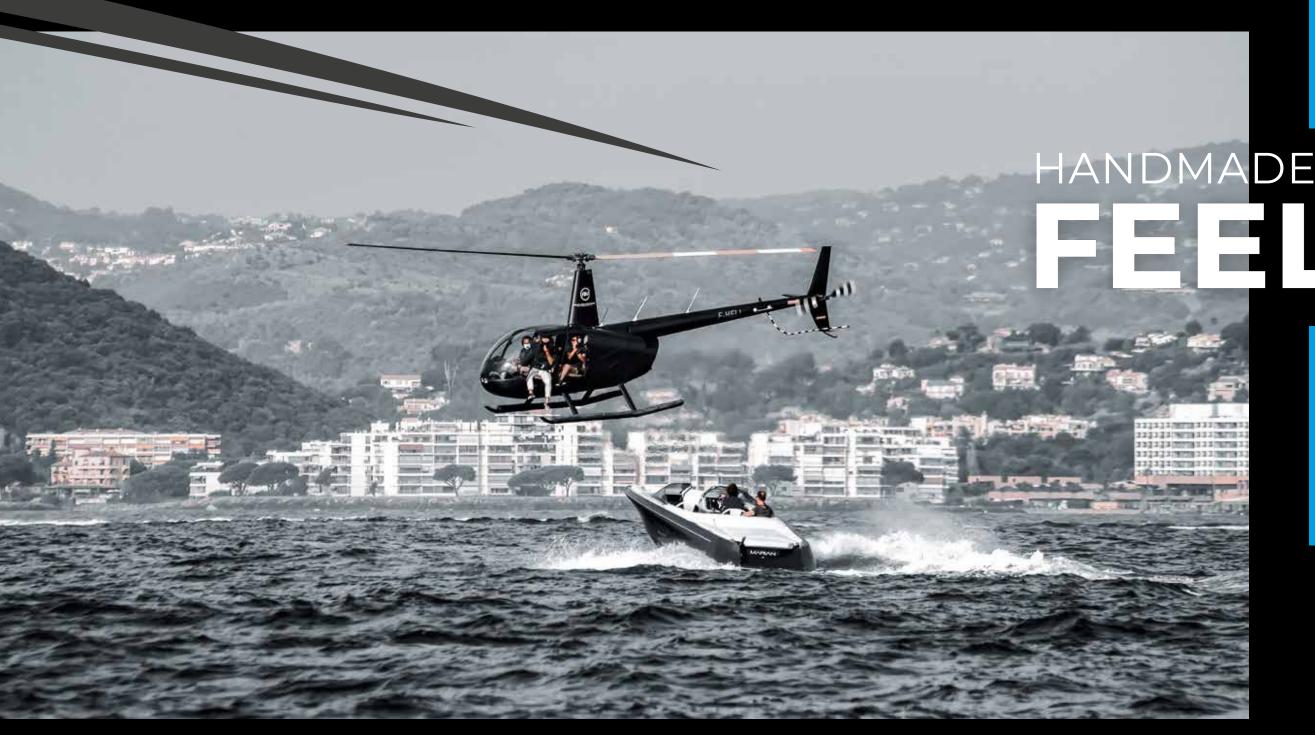

# TURE E

Friends and guests could not be pampered and surprised in a more exclusive and beautiful way. Glide silently and powerfully over the water and enjoy the scenery in the bow of the high-end electric boat M 800 Spyder in the slipstream. This is pure relaxation and experience.

The M 800 Spyder is equipped with the latest technology and the design is also trendsetting.

It can accommodate up to nine people. In total harmony with nature. That is the aim of the Marian shipyard where the boat was built. Real craftsmanship and the love of perfection make this top boat what it is: an aesthetic powerhouse with box seats in the bow.